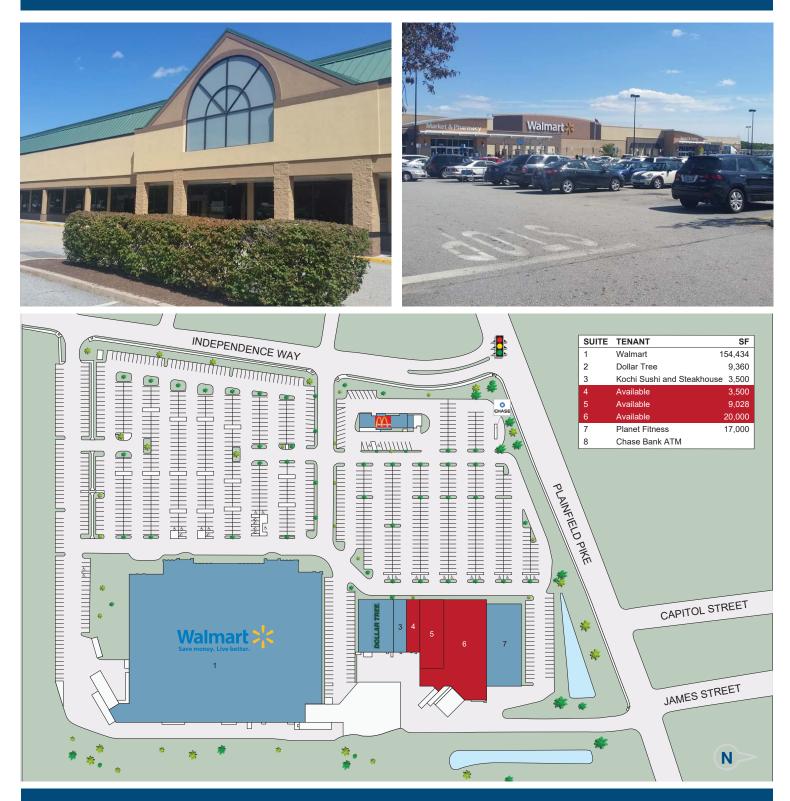

### **Property Information**

| Address:   | 1776 Plainfield Pike           | Year Built:     | 1993 +/-              |
|------------|--------------------------------|-----------------|-----------------------|
| GLA:       | Cranston, RI<br>216,794 +/- SF | Parking Spaces: | 1,175 +/- spaces      |
| Land Area: | 29.15 +/- acres                | Parking Ratio:  | 5.42 per 1,000 SF GLA |
| Available: | 3,500 to 29,028 +/- SF         | Traffic Counts: | 18,600 VPD            |

### SUMMIT | REALTY PARTNERS

Walmart 🔀

DOLLAR TREE

Independence Park is a 216,794 +/- square foot Super Walmart anchored shopping center located in Cranston, Rhode Island. Tenants include Walmart, McDonald's, Dollar Tree and Planet Fitness. This regional shopping center benefits from significant frontage along Plainfield Pike (RI-14), close proximity to the I-295 exit 4 on/off ramp and a very busy Walmart. There are 73,720 +/- residents with an average household income of \$69,601 within a five-mile radius of the shopping center.