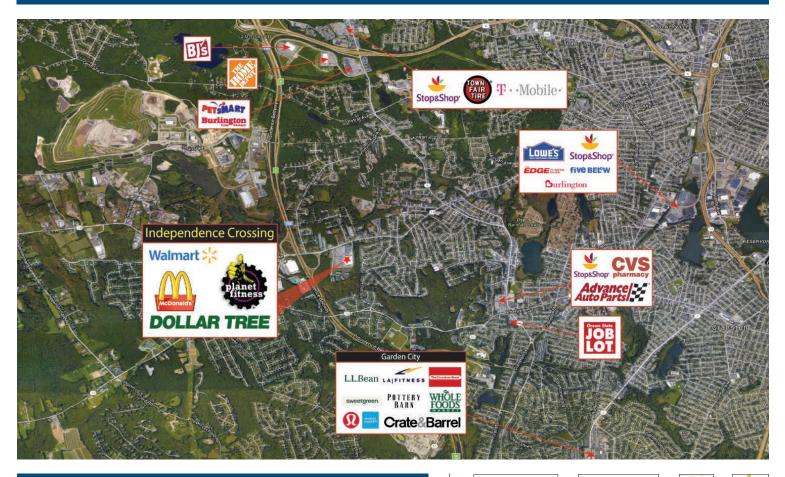

### SUMMIT | REALTY PARTNERS

Walmart 🔀

DOLLAR TREE

Independence Park is a 216,794 +/- square foot Super Walmart anchored shopping center located in Cranston, Rhode Island. Tenants include Walmart, McDonald's, Dollar Tree and Planet Fitness. This regional shopping center benefits from significant frontage along Plainfield Pike (RI-14), close proximity to the I-295 exit 4 on/off ramp and a very busy Walmart. There are 73,720 +/- residents with an average household income of \$69,601 within a five-mile radius of the shopping center.